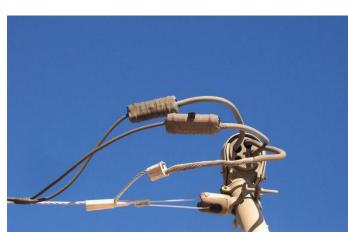

Round stainless steel wire clamp is widely used for suspension of cables .

Stainless steel drop wire clamps can be wrapped with plastic bags with cartons .

Drop wire clamps are produced by stamping process.

Wire clamps are widely used to support communication wires at span clamps , drive hooks and various drop attachments .

#### Application:

Used to support telephone drop wires at span clamps, drive hooks and various drop attachments.