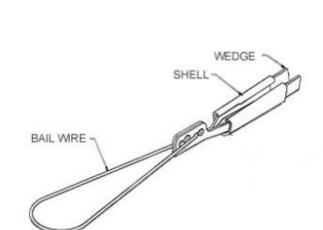

# WEDGE CLAMP

| Parts No. Material |           | Bail Wire Material |  |
|--------------------|-----------|--------------------|--|
| CWC-SW             | Aluminium | Stainless Steel    |  |

#### Feature:

1.Corrosion resistant

- 2.Wear-resisting
- 3.High strength
- 4.Goodtoughness
- 5.Smooth surface
- 6.Easy and quick to install
- 7.Loop wire can be cut into exact length.

#### Application :

- 1.Used for low-tension dead-ending of ACSR ,AAAC,and Aluminum Conductors.
- 2.Used to fasten cables on a mounting device or building structure.
- 3.Used to reduce the strain of sagging overhead cables.