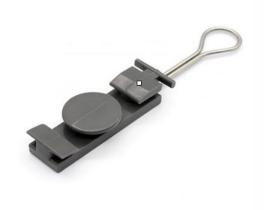

### PLASTIC DROP WIRE CLAMP

| Parts No. | Material | Color                |
|-----------|----------|----------------------|
| CWC-DWP   | Plastic  | Red, Green, Gray etc |

#### Application :

S type fixed: used for binding messenger cable alignment are introduced ,and the pull of the cable on the supporting device .

Alloy material with wire used for binding messenger into cable suspension wire ,and pull cable

hung on support device (stainless steel wire ,flame retardant ABS plastic parts )