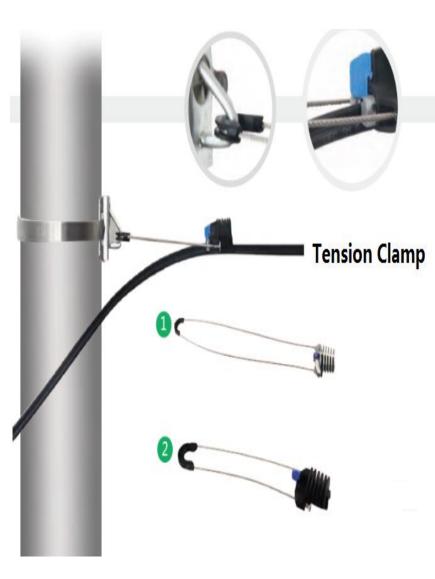

#### Application :

S type fixed: used for binding messenger cable alignment are introduced ,and the pull of the cable on the supporting device .

Alloy material with wire used for binding messenger into cable suspension wire ,and pull cable

hung on support device (stainless steel wire ,flame retardant ABS plastic parts )