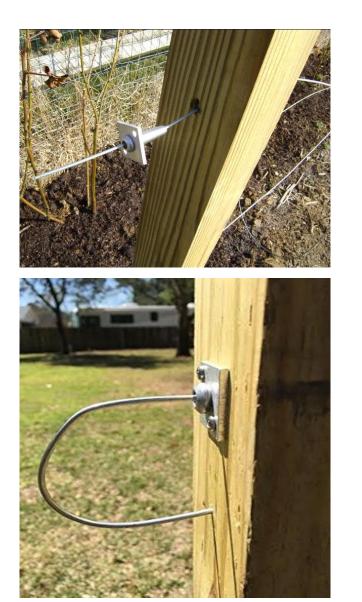

Wire clamps are widely used to support communication wires at span clamps , drive hooks and various drop attachments .

#### Application:

Used to support telephone drop wires at span clamps, drive hooks and various drop attachments.