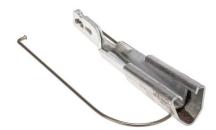

# WEDGE CLAMP

| Parts No. Material |           | Bail Wire Material |  |
|--------------------|-----------|--------------------|--|
| CWC-SW             | Aluminium | Stainless Steel    |  |

#### Feature:

1.Corrosion resistant

- 2.Wear-resisting
- 3.High strength
- 4.Goodtoughness
- 5.Smooth surface
- 6.Easy and quick to install
- 7.Loop wire can be cut into exact length.

#### Application :

- 1.Used for low-tension dead-ending of ACSR ,AAAC,and Aluminum Conductors.
- 2.Used to fasten cables on a mounting device or building structure.
- 3.Used to reduce the strain of sagging overhead cables.

4. Widely used in indoor or outdoor applications.