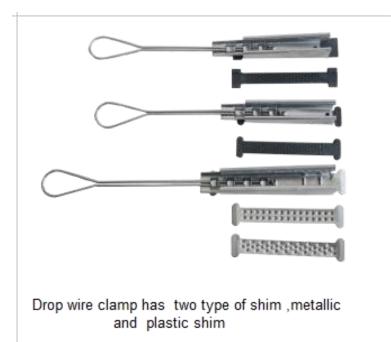

# **Drop wire clamp**

| Parts No. | Drop Cable | Material  | Shim Type |
|-----------|------------|-----------|-----------|
| CWC-2PRAD | 1-2 Pair   | Aluminium | Dimpled   |
| CWC-2PRSD |            | Stainless | Dimpled   |

| Parts No. | Drop Cable | Material  | Shim Type |
|-----------|------------|-----------|-----------|
| CWC-6PRAD |            | Aluminium | Dimpled   |
| CWC-6PRSD | 6 Pair     | Stainless | Dimpled   |
| CWC-2PRSS |            | Stainless | Serrated  |