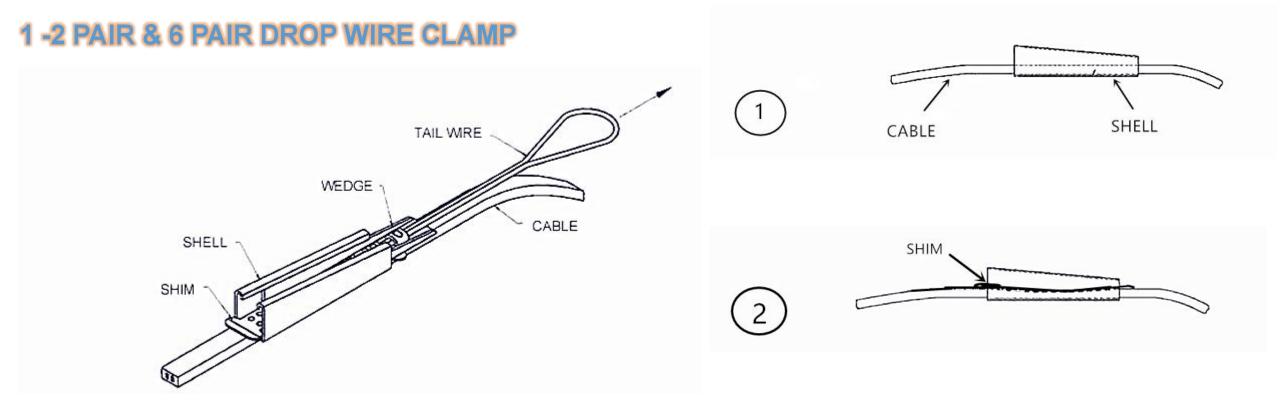

# **Drop wire clamp**

| Parts No. | Drop Cable | Material  | Shim Type |
|-----------|------------|-----------|-----------|
| CWC-2PRAD | 1-2 Pair   | Aluminium | Dimpled   |
| CWC-2PRSD |            | Stainless | Dimpled   |

Round stainless steel wire clamp is widely used for suspension of cables .

Stainless steel drop wire clamps can be wrapped with plastic bags with cartons .

Drop wire clamps are produced by stamping process.

Wire clamps are widely used to support communication wires at span clamps , drive hooks and various drop attachments .