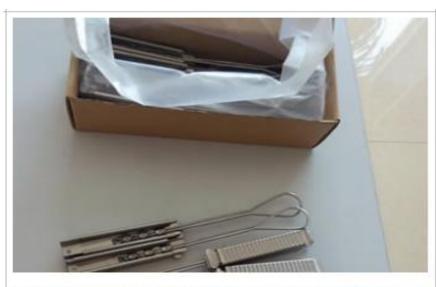

Round stainless steel wire clamp is widely used for suspension of cables .

Stainless steel drop wire clamps can be wrapped with plastic bags with cartons .

Drop wire clamps are produced by stamping process.

#### Packing:

Inside plastic bags, outside cartons. Our products can be packed according to your specific requirement.