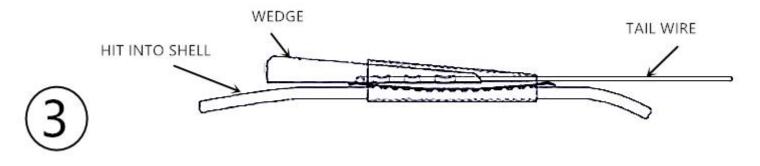

# **Drop wire clamp**

| Parts No. | Drop Cable | Material  | Shim Type |
|-----------|------------|-----------|-----------|
| CWC-2PRAD | 1-2 Pair   | Aluminium | Dimpled   |
| CWC-2PRSD |            | Stainless | Dimpled   |

Round stainless steel wire clamp is widely used for suspension of cables .

Stainless steel drop wire clamps can be wrapped with plastic bags with cartons .

Drop wire clamps are produced by stamping process.

Wire clamps are widely used to support communication wires at span clamps , drive hooks and various drop attachments .