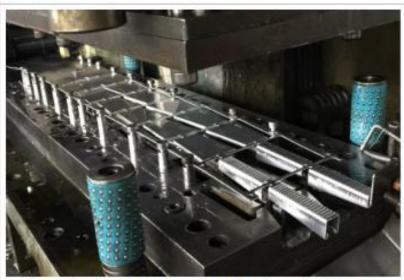

Round stainless steel wire clamp is widely used for suspension of cables .

Stainless steel drop wire clamps can be wrapped with plastic bags with cartons .

Drop wire clamps are produced by stamping process.