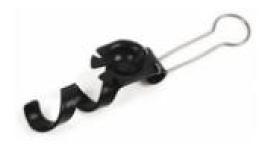

# **Drop wire clamp**

| Parts No. | Drop Cable | Material  | Shim Type |
|-----------|------------|-----------|-----------|
| CWC-2PRAD | 1-2 Pair   | Aluminium | Dimpled   |
| CWC-2PRSD |            | Stainless | Dimpled   |

| Parts No. | Drop Cable | Material  | Shim Type |
|-----------|------------|-----------|-----------|
| CWC-2PRAD | 1-2 Pair   | Aluminium | Diastia   |
| CWC-2PRSD |            | Stainless | Plastic   |