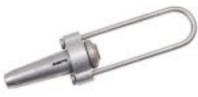

# WEDGE CLAMP

| Parts No. Material |           | Bail Wire Material |  |
|--------------------|-----------|--------------------|--|
| CWC-SW             | Aluminium | Stainless Steel    |  |

#### Feature:

1.Corrosion resistant

- 2.Wear-resisting
- 3.High strength
- 4.Goodtoughness
- 5.Smooth surface
- 6.Easy and quick to install
- 7.Loop wire can be cut into exact length.

#### Application :

- 1.Used for low-tension dead-ending of ACSR ,AAAC,and Aluminum Conductors.
- 2.Used to fasten cables on a mounting device or building structure.
- 3.Used to reduce the strain of sagging overhead cables.

4. Widely used in indoor or outdoor applications.