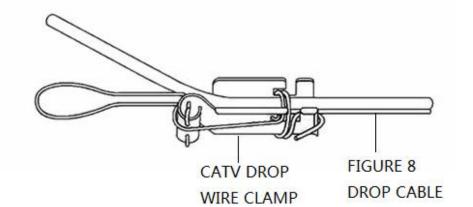

# **Drop wire clamp**

| Parts No. | Drop Cable | Material  | Shim Type |
|-----------|------------|-----------|-----------|
| CWC-2PRAD | 1-2 Pair   | Aluminium | Dimpled   |
| CWC-2PRSD |            | Stainless | Dimpled   |

Wire clamps are widely used to support communication wires at span clamps , drive hooks and various drop attachments .

#### Application:

Used to support telephone drop wires at span clamps, drive hooks and various drop attachments.