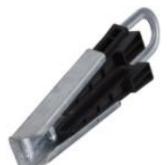

# WEDGE CLAMP

| Parts No. Material |           | Bail Wire Material |  |
|--------------------|-----------|--------------------|--|
| CWC-SW             | Aluminium | Stainless Steel    |  |

#### Feature:

1.Corrosion resistant

- 2.Wear-resisting
- 3.High strength
- 4.Goodtoughness
- 5.Smooth surface
- 6.Easy and quick to install
- 7.Loop wire can be cut into exact length.

#### Application :

- 1.Used for low-tension dead-ending of ACSR ,AAAC,and Aluminum Conductors.
- 2.Used to fasten cables on a mounting device or building structure.
- 3.Used to reduce the strain of sagging overhead cables.

4. Widely used in indoor or outdoor applications.