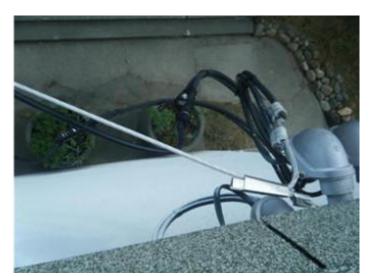

Round stainless steel wire clamp is widely used for suspension of cables .

Stainless steel drop wire clamps can be wrapped with plastic bags with cartons .

Drop wire clamps are produced by stamping process.

Wire clamps are widely used to support communication wires at span clamps , drive hooks and various drop attachments .

#### Application:

Used to support telephone drop wires at span clamps, drive hooks and various drop attachments.