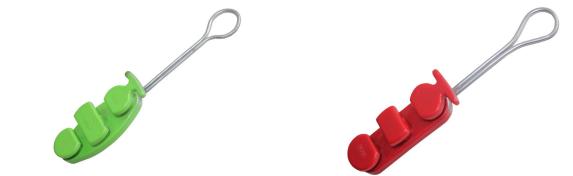

### PLASTIC DROP WIRE CLAMP

| Parts No. | Material | Color                |
|-----------|----------|----------------------|
| CWC-DWP   | Plastic  | Red, Green, Gray etc |

#### Application :

S type fixed: used for binding messenger cable alignment are introduced ,and the pull of the cable on the supporting device .

Alloy material with wire used for binding messenger into cable suspension wire ,and pull cable

hung on support device (stainless steel wire ,flame retardant ABS plastic parts )