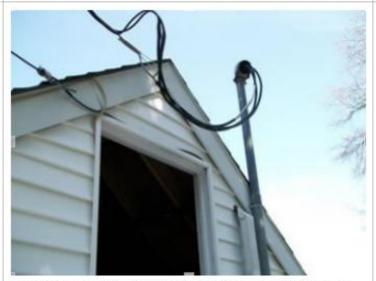

Wire clamps are widely used to support communication wires at span clamps , drive hooks and various drop attachments .

#### Application:

Used to support telephone drop wires at span clamps, drive hooks and various drop attachments.