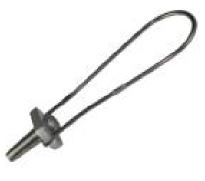

### SUPPORT WIRE DEADEND

| Ρ | arts No. | Material | QTY/CTN |
|---|----------|----------|---------|
| C | CWC-SD   | Steel    | 50PCS   |

| Parts No. | Material | QTY/CTN |
|-----------|----------|---------|
| CWC-WW    | Steel    | 50PCS   |

| Parts No. | Material | QTY/CTN |
|-----------|----------|---------|
| CWC-WL    | Steel    | 50PCS   |