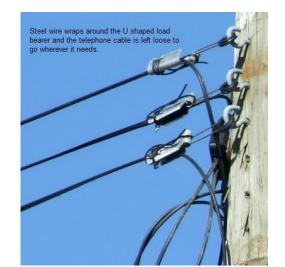

Round stainless steel wire clamp is widely used for suspension of cables .

Stainless steel drop wire clamps can be wrapped with plastic bags with cartons .

Drop wire clamps are produced by stamping process.

Wire clamps are widely used to support communication wires at span clamps , drive hooks and various drop attachments .

#### Application:

Used to support telephone drop wires at span clamps, drive hooks and various drop attachments.