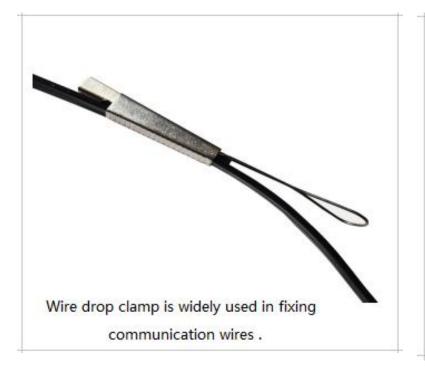

Round stainless steel wire clamp is widely used for suspension of cables .

Stainless steel drop wire clamps can be wrapped with plastic bags with cartons .

Drop wire clamps are produced by stamping process.

Wire clamps are widely used to support communication wires at span clamps , drive hooks and various drop attachments .