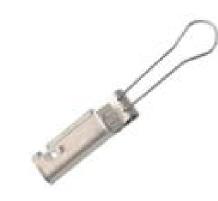

# WEDGE CLAMP

| Parts No. Material |           | Bail Wire Material |  |
|--------------------|-----------|--------------------|--|
| CWC-SW             | Aluminium | Stainless Steel    |  |

#### Application :

- 1.Used for low-tension dead-ending of ACSR ,AAAC,and Aluminum Conductors.
- 2.Used to fasten cables on a mounting device or building structure.
- 3.Used to reduce the strain of sagging overhead cables.

4. Widely used in indoor or outdoor applications.