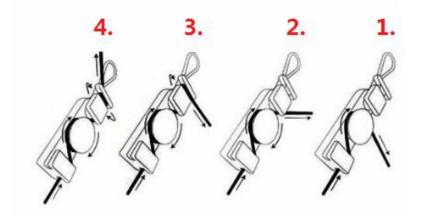

#### Feature:

1.Corrosion resistant

- 2.Wear-resisting
- 3.High strength
- 4.Goodtoughness
- 5.Smooth surface
- 6.Easy and quick to install
- 7.Loop wire can be cut into exact length.

#### Application :

- 1.Used for low-tension dead-ending of ACSR ,AAAC,and Aluminum Conductors.
- 2.Used to fasten cables on a mounting device or building structure.
- 3.Used to reduce the strain of sagging overhead cables.

4. Widely used in indoor or outdoor applications.